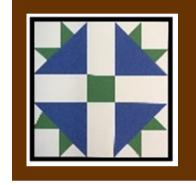

## Pattern: "Color Star Blast"

745 Veach's Mill Road,

Owner: HW & Jean Langston Painter: Tew Barn Quilts

Quilt Size: 4 x 4 Location: Building