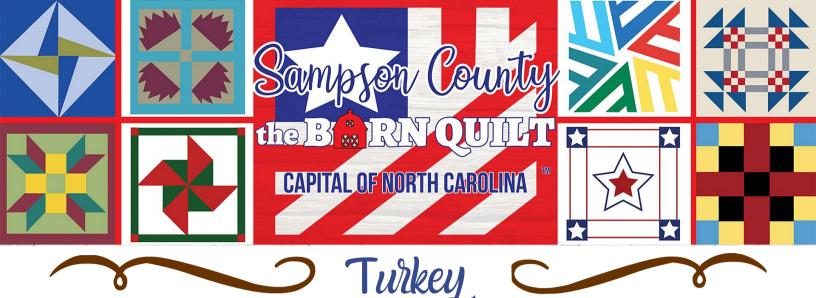

## Pattern: "Bear Claw" 8051 Old Warsaw Road Owner: Carolyn Ezzell Painter: Ms. Carolyn Ezzell

Quilt Size: 4 x 5 Location: Barn