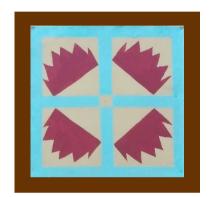

## Pattern: "Bear Track 2"

461 Chesnutt Road **Owner: Sharon Funderburk** Painter: Ms. Kay Raynor

Quilt Size: 4 x 4 Location: Barn

Pattern: "Ole Faithful"

234 West Road Owner: Lieska Monschenbacher

Painter: Ms. Kay Raynor

Quilt Size: 4 x 4 Location: Barn